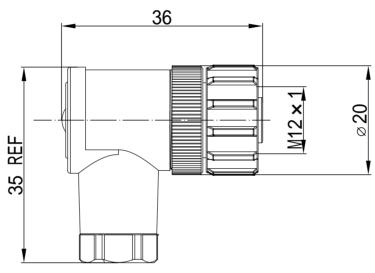

## FEMALE END VIEW





|     |       |                          |    |         |      | UNIT OF MEASUREMENT MILLIMETER                 | Tianjin Geneuo Technology Co.,Ltd |                                   |
|-----|-------|--------------------------|----|---------|------|------------------------------------------------|-----------------------------------|-----------------------------------|
|     |       |                          |    |         |      | Approved: Date: 2021.06.04 Description:        |                                   | Description: ELK5112-0/7          |
|     |       |                          |    |         |      | Process:YJF<br>Date:2019.3.6                   | Scale: 1:1                        | ELK3112-0/7                       |
|     |       |                          |    |