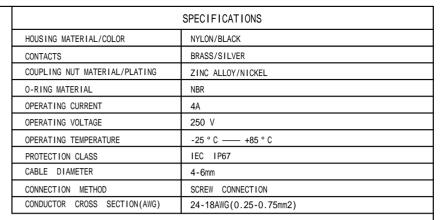

## FEMALE END VIEW





|     |       |                          |    |         |      | UNIT OF MEASUREMENT MILLIMETER                 | Tianjin Geneuo Technology Co.,Ltd |                                   |
|-----|-------|--------------------------|----|---------|------|------------------------------------------------|-----------------------------------|-----------------------------------|
|     |       |                          |    |         |      | Approved: Date: 2021.06.04 Description:        |                                   | Description: ELK5112-0/7          |
|     |       |                          |    |         |      | Process:YJF<br>Date:2019.3.6                   | Scale: 1:1                        | ELK3112-0/7                       |
|     |       |                          |    |